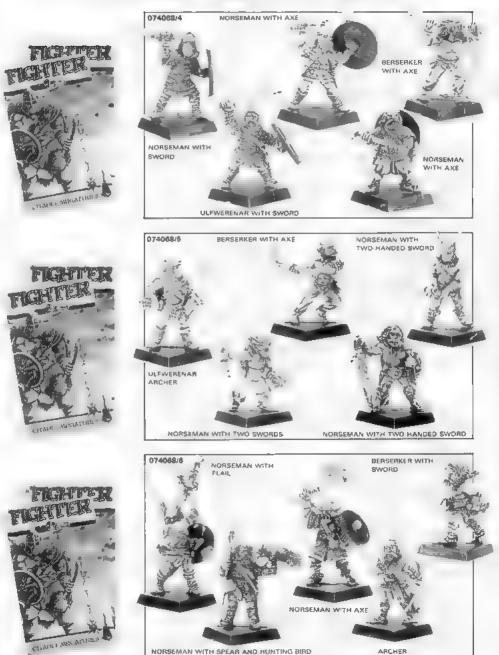

### 074068 NORSEMEN

#### EACH TRADE SLEEVE CONTAINS 2 EACH OF 6 DIFFERENT BLISTERS

NORSEMAN WITH SPEAR AND HUNTING BIRD

Copyright 1989 Games Workshop Ltd. All rights reserved

ARCHER